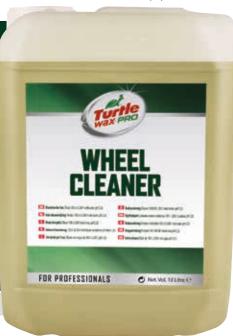

## WHEEL CLEANER

#### **DESCRIPTION:**

Highly concentrated foaming detergent designed for use in Automatic and Jet Wash equipment as a superior cleaner for wheels and tyres.

#### **ADVANTAGES:**

- Heavy duty formula effective on brake dust, road dirt, tar and grime.
- Superior cleaning high foaming formula.
- Ideal on all types of automatic car wash equipment.

#### **DILUTION RATES:**

30ML 1:30 PER LITRE

**CODE NUMBER:** 

FG7271N

**UNITS PER CASE:** 

1

**SIZES AVAILABLE:** 

10 LITRE