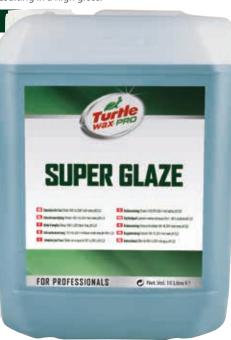

## SUPER GLAZE

#### **DESCRIPTION:**

Unique formula creates effective surface protection resulting in a high gloss.

#### **ADVANTAGES:**

- Unique formula that locks onto the car's surface and helps create a weather-tight protection.
- Superior performance in the rinse cycle of automatic car wash equipment.
- Contains modified silicone which gives a deeper gloss finish.

#### **DILUTION RATES:**

**5ML PER LITRE** 

**CODE NUMBER:** 

FG7274N

**UNITS PER CASE:** 

1

**SIZES AVAILABLE:** 

10 LITRE