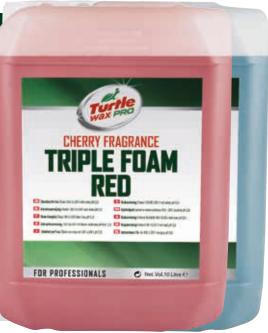

## TRIPLE FOAM RED & BLUE

#### **DESCRIPTION:**

A concentrated foam primarily designed to wet vehicle surface prior to entry into automatic car wash equipment.

#### **ADVANTAGES:**

- Generates a thick lubricating foam with bright tri colours and a pleasant cherry fragrance.
- Powerful cleaning action will break down and remove dirt, road grime and salts.
- 100% biodegradable surfactants.

#### **DILUTION RATES:**

5-8ML PER WASH CYCLE

#### **CODE NUMBER:**

FG6330N (RED) FG6332N (BLUE)

**UNITS PER CASE:** 

1