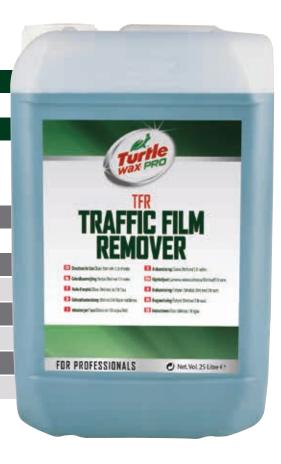

## T.F.R. TRAFFIC FILM REMOVER

#### **DESCRIPTION:**

Non caustic traffic film remover.

#### **ADVANTAGES:**

- Breaks down traffic film and effectively removes stubborn grime.
- Prepares the surface for the wax/drying cycle on all types of equipment.

#### **DILUTION RATES:**

50:1 TO 100:1 WITH WATER

#### **CODE NUMBER:**

FG5388

**UNITS PER CASE:** 

1

SIZES AVAILABLE:

25 LITRE