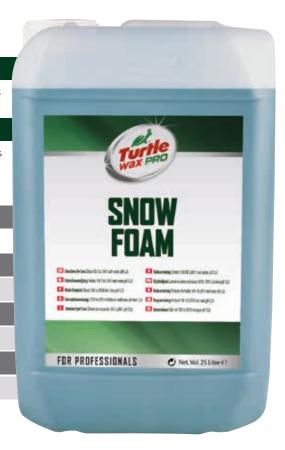

## SNOW FDAM

#### **DESCRIPTION:**

High foaming detergent effectively removes grime and cleans vehicle surfaces.

#### **ADVANTAGES:**

- High foaming lather gives a thick luxurious foam to the cleaning action.
- Formulated to effectively lift and help remove dirt from vehicle surfaces.

#### **DILUTION RATES:**

0.25% > 2% THROUGH FOAM LANCE

#### **CODE NUMBER:**

TW20003

#### **UNITS PER CASE:**

1

#### **SIZES AVAILABLE:**

25 LITRE